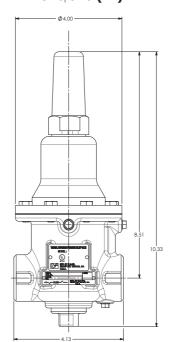

# Dimensions (1")

# Dimensions (1/2" and 3/4")

0 to 75 psi 100 to 300 psi

**Spring Range:** 20-75 40-200

100-300

dimensions shown in inches

## **Materials**

Body & Cover : Cast Bronze ASTM B62 — Stainless Steel ASTM A743-CF-1000

Trim : Brass & Stainless Steel 303

Rubber : Buna-N® Synthetic Rubber

Pressure Ratings : Cast Bronze 400 psi Max.

**Adjustment Ranges** : 0 to 75 psi — 20 to 200 psi — 100 to 300 psi