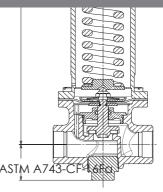

## **Materials**

Body & Cover : Cast Bronze ASTM B62 — Stainless Steel ASTM A743-CF-1000

Trim : Brass & Stainless Steel 303

Rubber : Buna-N® Synthetic Rubber

Pressure Ratings : Cast Bronze 400 psi Max.

**Adjustment Ranges** : 0 to 75 psi — 20 to 200 psi — 100 to 300 psi