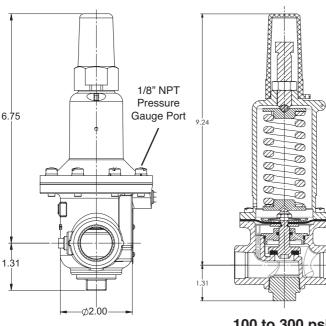

# Dimensions (1")

# Dimensions (1/2" and 3/4")

0 to 75 psi 100 to 300 psi

**Spring Range:** 20-75 40-200

100-300

dimensions shown in inches

### **Features**

- Direct Acting Precise Pressure Control
- Positive Dependable Opening
- Drip Tight Closure
- No Packing Glands or Stuffing Boxes
- Sensitive to Small Pressure Variations

The Model 55L-60 (UL Listed FM approved) Pressure Relief Valve is a direct-acting, spring loaded, diaphragm type relief valve. The valve may be installed in any position and will open and close within very close pressure limits. The Model 55L-60 is normally held closed by the force of the compression spring above the diaphragm. When the controlling pressure applied under the diaphragm exceeds the spring setting, the disc is lifted off its seat, permitting flow through the control. When control pressure drops below the spring setting, the spring forces the control back to its normally closed position. The controlling pressure is applied to the chamber beneath the diaphragm through an external tube on the 55L-60. Pressure adjustment is simply a matter of turning the adjusting screw to vary the spring load on the diaphragm. The 55L-60 is available in three pressure ranges; 0 to 75 psi, 20 to 175 psi, 100 to 300 psi. To prevent tampering, the adjustment cap can be wire sealed by using the lock wire holes provided in the cap and cover.

## **Materials**

Body & Cover : Cast Bronze ASTM B62 — Stainless Steel ASTM A743-CF-1000

Trim : Brass & Stainless Steel 303

Rubber : Buna-N® Synthetic Rubber

Pressure Ratings : Cast Bronze 400 psi Max.

**Adjustment Ranges** : 0 to 75 psi — 20 to 200 psi — 100 to 300 psi