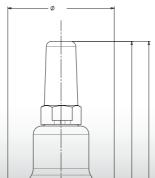

tion system or other closed type system, prevents pressure build-up whenever line pressure exceeds the setting of the spring. The valve will relieve excess pressure to atmosphere preventing damage to the distribution network.











# PRESSURE RELIEF VALVES

# **Specifications**

Size : 1/2", 3/4" and 1" Threaded
Temperature Range : Water to 82°C (180°F) Max.

## **Materials**

Body & Cover : Cast Bronze ASTM B62 — Stainless Steel ASTM A743-CF-1000

Trim : Brass & Stainless Steel 303

Rubber : Buna-N® Synthetic Rubber

Pressure Ratings : Cast Bronze 400 psi Max.

**Adjustment Ranges** : 0 to 75 psi — 20 to 200 psi — 100 to 300 psi



# Dimensions (1")

# Dimensions (1/2" and 3/4")



0 to 75 psi 100 to 300 psi



**Spring Range:** 20-75 40-200

100-300



dimensions shown in inches