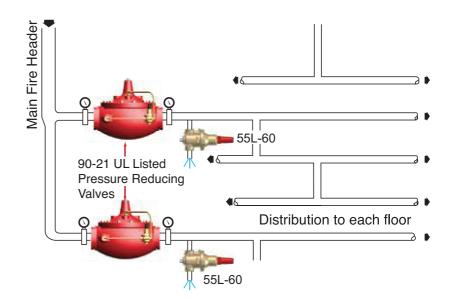

# **Typical Application**

Fire Protection System Service Using the Moder 55L-60 in a fire protection system or other closed type system, prevents pressure build-up whenever line pressure exceeds the setting of the spring. The valve will relieve excess pressure to atmosphere preventing damage to the distribution network.