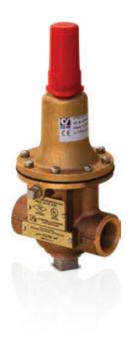

# Threaded Pressure Relief Valve / Model 55L-60

### **Features**

- Direct Acting Precise Pressure Control
- Positive Dependable Opening
- Drip Tight Closure
- No Packing Glands or Stuffing Boxes
- Sensitive to Small Pressure Variations

The Model 55L-60 (UL Listed FM approved) Pressure Relief Valve is a direct-acting, spring loaded, diaphragm type relief valve. The valve may be installed in any position and will open and close within very close pressure limits. The Model 55L-60 is normally held closed by the force of the compression spring above the diaphragm. When the controlling pressure applied under the diaphragm exceeds the spring setting, the disc is lifted off its seat, permitting flow through the control. When control pressure drops below the spring setting, the spring forces the control back to its normally closed position. The controlling pressure is applied to the chamber beneath the diaphragm through an external tube on the 55L-60. Pressure adjustment is simply a matter of turning the adjusting screw to vary the spring load on the diaphragm. The 55L-60 is available in three pressure ranges; 0 to 75 psi, 20 to 175 psi, 100 to 300 psi. To prevent tampering, the adjustment cap can be wire sealed by using the lock wire holes provided in the cap and cover.